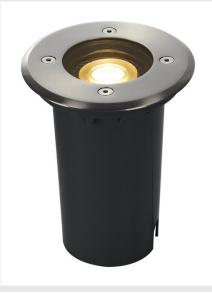

## SOLASTO 120

## outdoor inground fitting, LED GU10 51 mm, IP67, round, stainless steel, max. 6W

The walkable 240V inground fitting SOLASTO 120 has a round stainless steel shade and a GU10 plastic socket and thus, it is especially and only suitable for LED lamps. With its IP67 protection class, the luminaire is suitable for outdoor use. The electrical connection is made directly to the 230V mains supply. A mounting pot is included in the delivery for simple assembly.

## **TECHNICAL DATA**

| Item no.:               | 227680                 |
|-------------------------|------------------------|
| Socket                  | GU10                   |
| Lamp                    | LED GU10 51mm          |
| Number of sockets       | 1                      |
| Lamps included          | No                     |
| Primary nominal voltage | 220-240V ~50/60Hz mA/V |
| Diameter                | 12 cm                  |
| Depth                   | 13.6 cm                |
| Installation diameter   | 10.5 cm                |
| Installation depth      | 15.2 cm                |
| Net weight              | 0.638 kg               |
| Gross weight            | 0.714 kg               |
| IP Code                 | IP 67                  |
| Safety class            | Ш                      |
| Impact resistance class | IK08                   |
| Impact resistance       | 5 Joule                |
| Assembly                | Recessed               |
| Assembly details        | Ground                 |
| Wattage                 | 6 W                    |
| Color                   | stainless steel        |
| Mechanical loading      | 0,6 t                  |
| BIG WHITE Page          | 731                    |
|                         |                        |