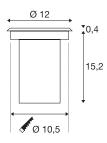

## **TECHNICAL DATA**

| Item no.:               | 227680                 |
|-------------------------|------------------------|
| Socket                  | GU10                   |
| Lamp                    | LED GU10 51mm          |
| Number of sockets       | 1                      |
| Lamps included          | No                     |
| Primary nominal voltage | 220-240V ~50/60Hz mA/V |
| Diameter                | 12 cm                  |
| Depth                   | 13.6 cm                |
| Installation diameter   | 10.5 cm                |
| Installation depth      | 15.2 cm                |
| Net weight              | 0.638 kg               |
| Gross weight            | 0.714 kg               |
| IP Code                 | IP 67                  |
| Safety class            | Ш                      |
| Impact resistance class | IK08                   |
| Impact resistance       | 5 Joule                |
| Assembly                | Recessed               |
| Assembly details        | Ground                 |
| Wattage                 | 6 W                    |
| Color                   | stainless steel        |
| Mechanical loading      | 0,6 t                  |
| BIG WHITE Page          | 731                    |
|                         |                        |