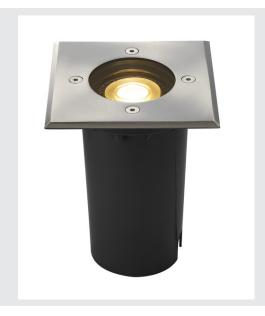

## SOLASTO 120

outdoor inground fitting, LED GU10 51 mm, IP67, square, stainless steel, max. 6W

The walkable 240V inground fitting SOLASTO 120 has a square stainless steel shade and a GU10 plastic socket and thus, it is especially and only suitable for LED lamps. With its IP67 protection class, the luminaire is suitable for outdoor use. The electrical connection is made directly to the 230V mains supply. A mounting pot is included in the delivery for simple assembly.