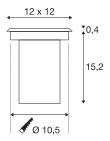

## **TECHNICAL DATA**

| Item no.:               | 227684                 |
|-------------------------|------------------------|
| Socket                  | GU10                   |
| Lamp                    | LED GU10 51mm          |
| Number of sockets       | 1                      |
| Lamps included          | No                     |
| Primary nominal voltage | 220-240V ~50/60Hz mA/V |
| Length                  | 12 cm                  |
| Width                   | 12 cm                  |
| Depth                   | 13.6 cm                |
| Installation diameter   | 10.5 cm                |
| Installation depth      | 15.2 cm                |
| Net weight              | 0.767 kg               |
| Gross weight            | 0.84 kg                |
| IP Code                 | IP 67                  |
| Safety class            | Ш                      |
| Impact resistance class | IK08                   |
| Impact resistance       | 5 Joule                |
| Assembly                | Recessed               |
| Assembly details        | Ground                 |
| Wattage                 | 6 W                    |
| Color                   | stainless steel        |
| Mechanical loading      | 0,6 t                  |
|                         |                        |