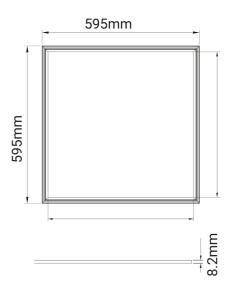

| SPECIFICATIONS           |                     |
|--------------------------|---------------------|
| Lightsource Type:        | LED (built in)      |
| System Power [W]:        | 36W                 |
| CCT (Color Temperature): | 3000K               |
| CRI / Ra:                | 80                  |
| Lumen Output:            | 3811lm              |
| Lumen LED (tc=25):       | 4500lm              |
| Lens (Diffuser):         | Opal                |
| Dimming:                 | Depending on Driver |
| System Voltage [V]:      | 230V 50Hz           |
| Connection:              | EPN0024             |
| Mounting:                | Ceiling, Recessed   |
| Lifetime [h]:            | L80B50: 100 000h    |
| Lumen/W:                 | 105lm/W             |
| MacAdam (SDCM):          | 3                   |
| Color:                   | White               |
| Length [mm]:             | 595mm               |
| Height [mm]:             | 8,2mm               |
| Width [mm]:              | 595mm               |
| Weight [kg]:             | 2,97kg              |
|                          |                     |