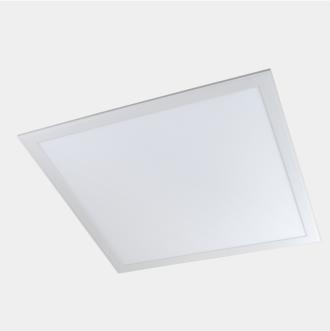

## Panel

Panel LED is a light fixture for interior use. It is constructed for fitting in to suspended ceilings. Panel LEDs can be installed as a pendant or mounted on ceiling surfaces. The Panel LED has an opal or micro prismatic diffusor. Choose between ON/OFF, Phase-Cut or DALI2 (CLO, Corridor, Push dim and Ready2mains) driver. See accessories for detailed information.