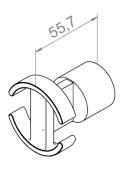

#### PRODUCT SPECIFICATION

Dimensions: W:Ø52,5 mm x H:52,5 mm x D:55,7 mm

Material: stainless steel AISI 316

Surfase finish: satin grain 320, crafted by hand

Warranty for stainless steel (non movable) parts - 20 years

# **DRAWING**

MOUNTING:

Woods screws and dubbels included in a set

PACKING:

1 pcs. per package