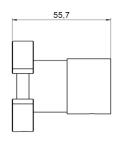

#### PRODUCT SPECIFICATION

Dimensions: W:Ø52,5 mm x H:52,5 mm x D:55,7 mm

Material: stainless steel AISI 316

Surfase finish: satin grain 320, crafted by hand

Warranty for stainless steel (non movable) parts - 20 years

# **DRAWING**

MOUNTING:

Woods screws and dubbels included in a set

PACKING:

1 pcs. per package