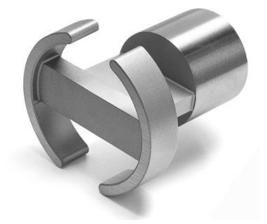

#### PRODUCT DATA SHEET

ITEM NUMBER SURFACE

14.6220.00.000 Satin\glassblasted Stainl. Steel

**PICTURE** 

## **PRODUCT**

Single wall hook, Ø52,5x55mm