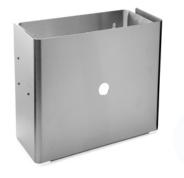

# **Product Documentation**

Product Name: Waste paper bin, large Article Number: 14.7085.02.201

Satin stainless steel 16.7085.01.200

Polished stainless steel

Photo:

## **Product Information:**

Material: AISI 316 stainless steel
Surface finish: Satin 320 grain or polished

Material thickness / Radius: 1,5

Height: Width: Depth: 300mm 390 mm 203mm

Certificate: -

Warranty: 20 years (non moveable parts)

## **Product Specification:**

d line waster paper bin, AISI 316 satin stainless steel. w//o lid, 390x300x203 mm. 20L,

The high humidity levels in the bathroom setting necessitates the use of a non-corrosive rustresistant