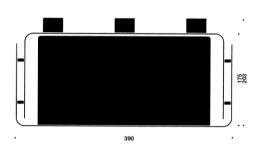

## Drawing:

## **Product Information:**

Material: AISI 316 stainless steel
Surface finish: Satin 320 grain or polished

Material thickness / Radius: 1,5

Height: Width: Depth: 300mm 390 mm 203mm

Certificate: -

Warranty: 20 years (non moveable parts)