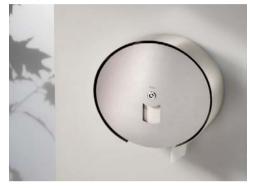

## Drawing:

## **Product Information:**

Material: Surface finish: AISI 316 stainless steel

Satin 320 grain or polished

Material thickness / Radius:

Width:

Ø308 Depth:

Height: 308mm

308mm

125,5mm

Product Specification:

d line Round maxi toilet roll holder  $\varnothing$  308 x d123 mm with steel front AISI 316 satin stainless steel

Certificate:

Warranty:

20 years (non moveable parts)

The high humidity levels in the bathroom setting necessitates the use of a non-corrosive rustresistant

14708702400, Brackets f/maxi roll holder, back-to-back fixing, small

Mounting:

Ø4,5x70mm with plug 8x40mm. Please use the correct screws and plugs for the type of wall

Packing

1 pcs. per kolli

Maintenance: