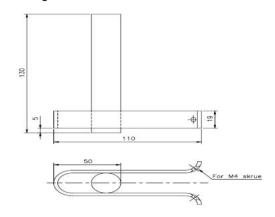

## Drawing:

## **Product Information:**

Material: AISI 316 stainless steel
Surface finish: Satin 320 grain or polished
Material thickness / Radius: "Type material thikness here"

Height: Width: Depth: 130 mm 19 mm 107 mm