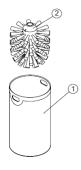

## Toilet brush head w/inliner

Knud Holscher Collection

TENDER TEXT Toilet brush head w/inliner, grey. Outstanding classic danish design by Knud Holscher. Material: plastic. W:Ø83mm x H:Ø83 mm x D:155 mm.

d line

PRODUCT SPECIFICATION Dimensions: W:Ø83mm x H:Ø83 mm x D:155 mm. Material: plastic Surfase finish: plastic grey Warranty for stainless steel (non movable ) parts - 20 years

SPARE PARTS / ACCESSORIES:

MOUNTING: On toilet brush holder set (spare part)

PACKING: 1 pcs in a bag

Please do not use scouring powder, steel wool, chloride based detergents or other aggressive cleaning

products as these may damage the surface. If spots or corrosion appear on the surface it is not due to the stainless steel quality, but to impurities in the environment, aggressive conditions or improper or insufficient cleaning.