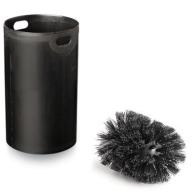

## Toilet brush head w/inliner

Knud Holscher Collection

TENDER TEXT Toilet brush head w/inliner, grey. Outstanding classic danish design by Knud Holscher. Material: plastic. W:Ø83mm x H:Ø83 mm x D:155 mm.

d line

PRODUCT SPECIFICATION Dimensions: W:Ø83mm x H:Ø83 mm x D:155 mm. Material: plastic Surfase finish: plastic grey Warranty for stainless steel (non movable ) parts - 20 years