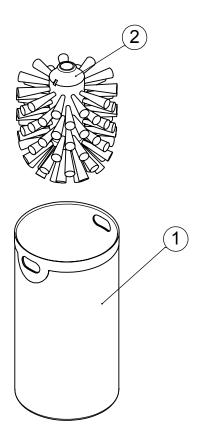

| Pos No. | Part Number | Description     |               | QTY. |  |  |  |  |  |
|---------|-------------|-----------------|---------------|------|--|--|--|--|--|
| 1       | D 4556      | Inliner         | Torilet brush | 1    |  |  |  |  |  |
| 2       | D 4561      | Grev brush head | Toilet brush  | 1    |  |  |  |  |  |

| _                                                                                                                                                  | 2 1001            | 0.09 0.001111000 |                 | . 000 0001.   |              |       |
|----------------------------------------------------------------------------------------------------------------------------------------------------|-------------------|------------------|-----------------|---------------|--------------|-------|
| Subject:                                                                                                                                           |                   |                  |                 | Drawing no.:  | Latest relea | ase.: |
| Toiletbrush head grey                                                                                                                              |                   |                  |                 | 14.7061.25.13 | 84           |       |
| Inline                                                                                                                                             |                   |                  | Material: Plast | Status:       |              |       |
| category:                                                                                                                                          | Bathroom Fittings |                  |                 |               | Cat          | 1     |
| Sign.:                                                                                                                                             | tgr               | Date:            | 13/8-2008       |               |              |       |
| Approved by:                                                                                                                                       |                   | Appr. date:      |                 | d lin         |              |       |
| Dimension without tolerance, follows DS/ISO 2768-mK.  This drawing is the property of Carl F A/S and is not to be copied or shown to third parties |                   |                  |                 | KNUD HOLSCHER |              |       |