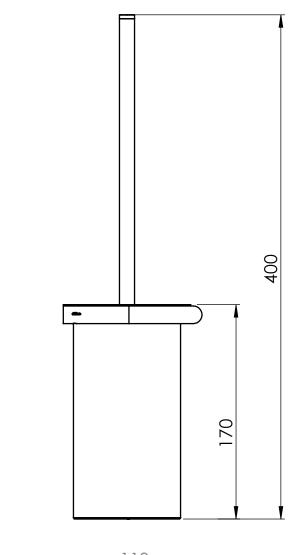

13/8-2008

Toiletbrushholder SS handle With inline and grey brush

category: Bathroom Fittings

Sign.:

Appr. date:

Dimension without tolerance, follows DS/ISO 2768-mK. This drawing is the property of d line a/s, and is not to be copied or shown to third parties.

Latest release.:

Drawing no.:

auk 2015-12-15

Material:

Status: Cat 5

Stainless Steel

14.7061.02.100