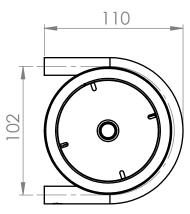

13/8-2008

Toiletbrushholder SS handle With inline and grey brush

category: Bathroom Fittings

Sign.:

Appr. date:

Dimension without tolerance, follows DS/ISO 2768-mK. This drawing is the property of d line a/s, and is not to be copied or shown to third parties.

Latest release.:

Drawing no.:

auk 2015-12-15

Material:

Status: Cat 5

Stainless Steel

14.7061.02.100