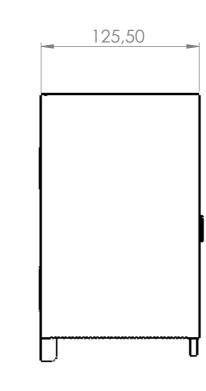

| Pos No.                                                                                                                                                | Part Number | Description                                 |           |  |
|--------------------------------------------------------------------------------------------------------------------------------------------------------|-------------|---------------------------------------------|-----------|--|
| 1                                                                                                                                                      | D 4380      | Back Cover Welding                          |           |  |
| 2                                                                                                                                                      | D 4386      | Small transparent Indicator Plate with lock |           |  |
| 3                                                                                                                                                      | D 4382      | Spacebrick for mounting                     |           |  |
| Subject:                                                                                                                                               |             |                                             |           |  |
| Maxi Toilet Dispenser                                                                                                                                  |             |                                             |           |  |
| Small PC Front                                                                                                                                         |             |                                             |           |  |
| category:                                                                                                                                              | Bathroo     | Bathroom Fittings                           |           |  |
| Sign.:                                                                                                                                                 | CWA         | Date:                                       | 16/9-2005 |  |
| Approved                                                                                                                                               | d by:       | Appr. date:                                 |           |  |
| Dimension without tolerance, follows DS/ISO 2768-mK.<br>This drawing is the property of Carl F A/S, and is not to be copied or shown to third parties. |             |                                             |           |  |