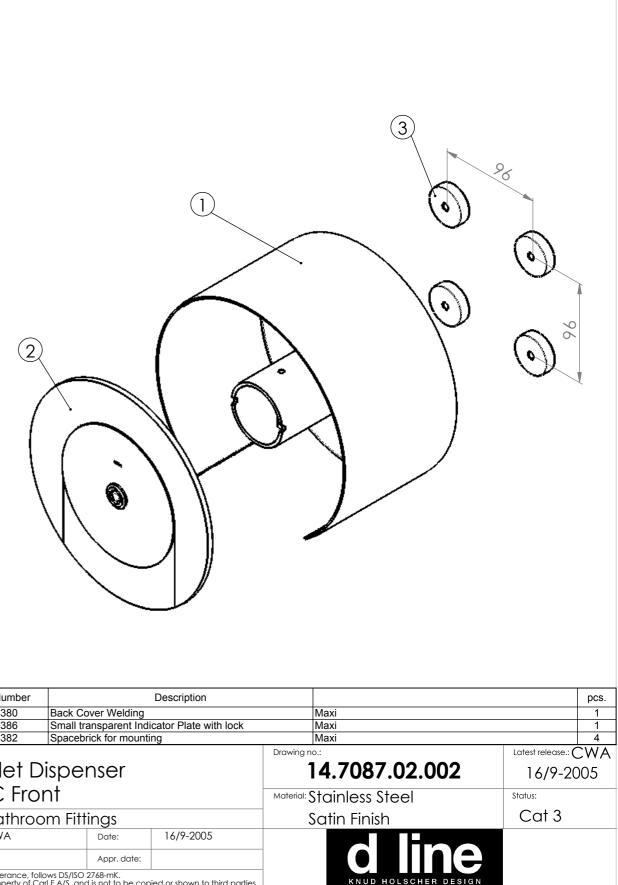

| Pos No.                                                                                                                                                | Part Number | Description                                 |           |  |
|--------------------------------------------------------------------------------------------------------------------------------------------------------|-------------|---------------------------------------------|-----------|--|
| 1                                                                                                                                                      | D 4380      | Back Cover Welding                          |           |  |
| 2                                                                                                                                                      | D 4386      | Small transparent Indicator Plate with lock |           |  |
| 3                                                                                                                                                      | D 4382      | Spacebrick for mounting                     |           |  |
| Subject:                                                                                                                                               |             |                                             |           |  |
| Maxi Toilet Dispenser                                                                                                                                  |             |                                             |           |  |
| Small PC Front                                                                                                                                         |             |                                             |           |  |
| category:                                                                                                                                              | Bathroo     | Bathroom Fittings                           |           |  |
| Sign.:                                                                                                                                                 | CWA         | Date:                                       | 16/9-2005 |  |
| Approved                                                                                                                                               | d by:       | Appr. date:                                 |           |  |
| Dimension without tolerance, follows DS/ISO 2768-mK.<br>This drawing is the property of Carl F A/S, and is not to be copied or shown to third parties. |             |                                             |           |  |