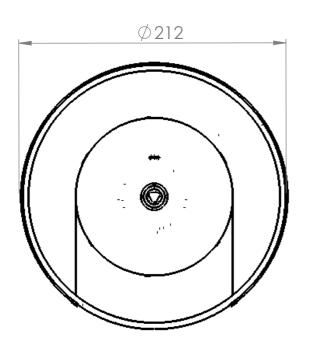

| Pos No.                                                                                                                                                | Part Number | Description                                 |           |  |
|--------------------------------------------------------------------------------------------------------------------------------------------------------|-------------|---------------------------------------------|-----------|--|
| 1                                                                                                                                                      | D 4380      | Back Cover Welding                          |           |  |
| 2                                                                                                                                                      | D 4386      | Small transparent Indicator Plate with lock |           |  |
| 3                                                                                                                                                      | D 4382      | Spacebrick for mounting                     |           |  |
| Subject:                                                                                                                                               |             |                                             |           |  |
| Maxi Toilet Dispenser                                                                                                                                  |             |                                             |           |  |
| Small PC Front                                                                                                                                         |             |                                             |           |  |
| category:                                                                                                                                              | Bathroo     | Bathroom Fittings                           |           |  |
| Sign.:                                                                                                                                                 | CWA         | Date:                                       | 16/9-2005 |  |
| Approved                                                                                                                                               | d by:       | Appr. date:                                 |           |  |
| Dimension without tolerance, follows DS/ISO 2768-mK.<br>This drawing is the property of Carl F A/S, and is not to be copied or shown to third parties. |             |                                             |           |  |