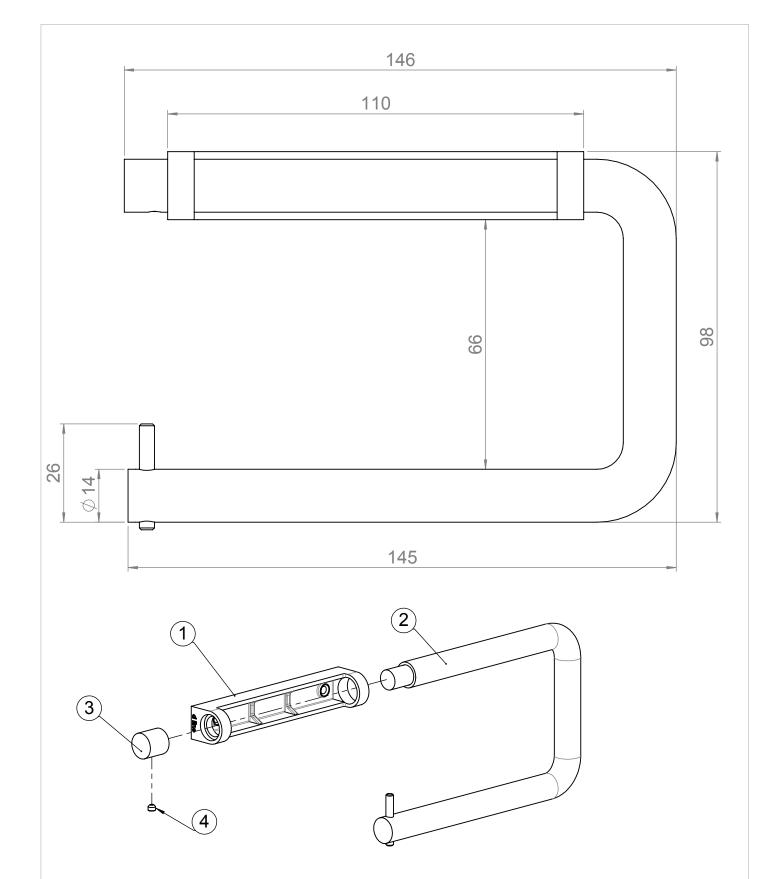

| Pos No. | Part Number     | Description                    |                    | QTY. |
|---------|-----------------|--------------------------------|--------------------|------|
| 1       | D 5087          | Bracket for toilet roll holder | Brushed bracket    | 1    |
| 2       | D 4933          | Hanger with pin                | Toilet roll holder | 1    |
| 3       | D 317           | Plug lock                      |                    | 1    |
| 4       | DIN 916 A2 M4x3 | Grub screw M4x3mm              | DIN 916A4          | 1    |

## Toilet roll holder. brushed bracket

category: Bathroom Fittings

25/08-2011 Sign.:

Appr. date:

Dimension without tolerance, follows DS/ISO 2768-mK. This drawing is the property of d line a/s, and is not to be copied or shown to third parties.

Latest release.:

Stainless Steel

Brushed

Drawing no.:

14.7056.02.243