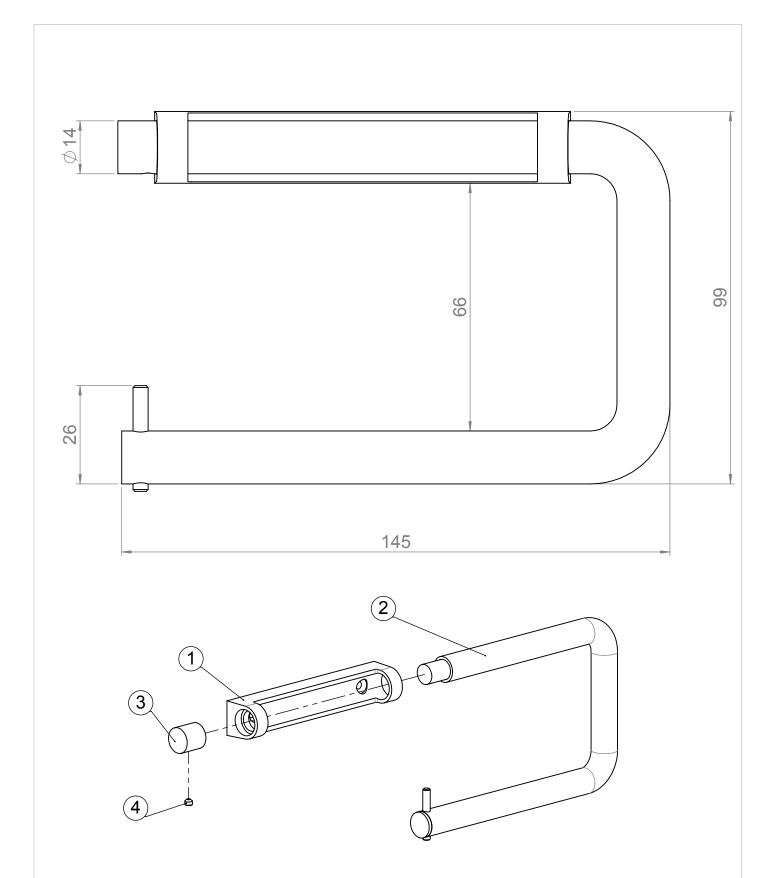

| Pos No. | Part Number    | Description             |                    | QTY. |
|---------|----------------|-------------------------|--------------------|------|
| 1       | D 48           | Bracket for roll holder |                    | 1    |
| 2       | D 4933         | Hanger with pin         | Toilet roll holder | 1    |
| 3       | D 317          | Plug lock               |                    | 1    |
| 4       | 14.9701.00.052 | Grub screw M4x3mm       | DIN 916A4          | 1    |

Subject: Toilet roll holder

Grey

category:

Bathroom Fittings

Sign.: †gr Date

Approved by: Appr. date:

Dimension without tolerance, follows DS/ISO 2768-mK. This drawing is the property of d line a/s, and is not to be copied or shown to third parties.

Latest release.: †gr

13/08-2013

laterial: Stainless Steel

Brushed

Drawing no.:

20/11-1985

14.7056.02.141

Status: