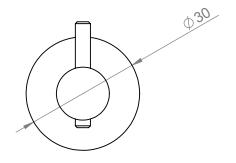

Coat hook 14x36mm with pin, w/bush Ø32mm rose

Material:

Drawing no.:

category:

20/08-1991 Sign.: man

Appr. date:

Dimension without tolerance, follows DS/ISO 2768-mK. This drawing is the property of d line a/s, and is not to be copied or shown to third parties.