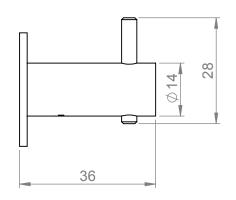

Coat hook 14x36mm with pin, w/bush Ø32mm rose

Material:

Drawing no.:

category:

20/08-1991 Sign.: man

Appr. date:

Dimension without tolerance, follows DS/ISO 2768-mK. This drawing is the property of d line a/s, and is not to be copied or shown to third parties.