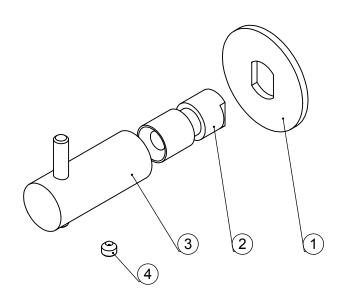

| Pos No.                                      | Part Number    | Description                    |                    |  | QTY. |
|----------------------------------------------|----------------|--------------------------------|--------------------|--|------|
| 1                                            | D 574          | Washer with turn security      |                    |  | 1    |
| 2                                            | D 17           | Bush Ø10,9 x 23,4mm w/turnstop | Brass, countersunk |  | 1    |
| 3                                            | D 5230         | Cylinder for Coat hook         | with pin           |  | 1    |
| 4                                            | 14.9701.00.052 | Grub screw M4x3mm              | DIN 916A4          |  | 1    |
| Subject: Latest release.: 03/09-1999 Status: |                |                                |                    |  |      |