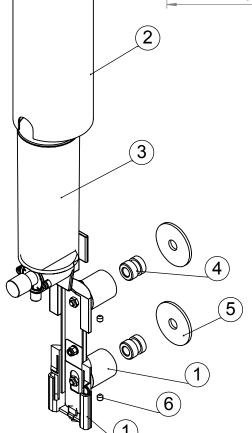

| Pos No. | Part Number    | Description                    |                              | QTY. |
|---------|----------------|--------------------------------|------------------------------|------|
| 1       | M 1425         | Support for Soap container     | Soapdispenser                | 1    |
| 2       | D 5053         | Cover                          | Soapdispenser                | 1    |
| 3       | 14.7045.26.001 | Soap dispenser Sq., 2 x 350 ml | f/liquid soap & disinfection | 1    |
| 4       | D 201          | Bushing                        |                              | 2    |
| 5       | D 2499         | Skiver Ø 50x12,2x3             | Sanitet                      | 2    |
| 6       | 14.9701.00.105 | Pinolskrue M6x6,               | DIN 916, A4                  | 2    |