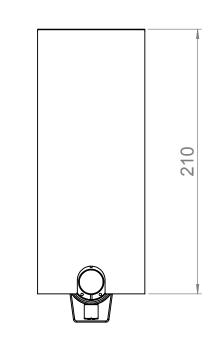

Subjec

Soap dispenser, 350 ml without indicator

category: Bathroom Fittings

Sign.: tgr Date: 11/09-2013

Approved by: Appr. date:

Dimension without tolerance, follows DS/ISO 2768-mK. This drawing is the property of d line a/s, and is not to be copied or shown to third parties.

Latest release.:

Material: Stainless Steel

Brushed

Drawing no.:

14.7045.02.012