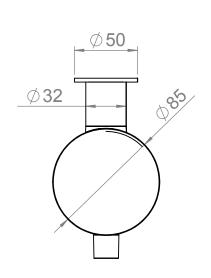

Subjec

Soap dispenser, 350 ml without indicator

category: Bathroom Fittings

Sign.: tgr Date: 11/09-2013

Approved by: Appr. date:

Dimension without tolerance, follows DS/ISO 2768-mK. This drawing is the property of d line a/s, and is not to be copied or shown to third parties.

Latest release.:

Material: Stainless Steel

Brushed

Drawing no.:

14.7045.02.012