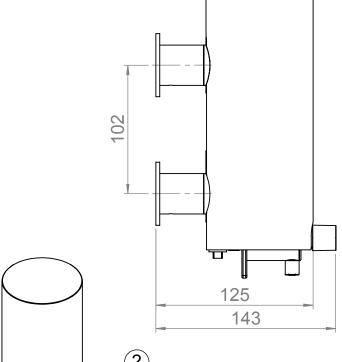

Subjec

Soap dispenser, 350 ml without indicator

category: Bathroom Fittings

Sign.: tgr Date: 11/09-2013

Approved by: Appr. date:

Dimension without tolerance, follows DS/ISO 2768-mK. This drawing is the property of d line a/s, and is not to be copied or shown to third parties.

Latest release.:

Material: Stainless Steel

Brushed

Drawing no.:

14.7045.02.012