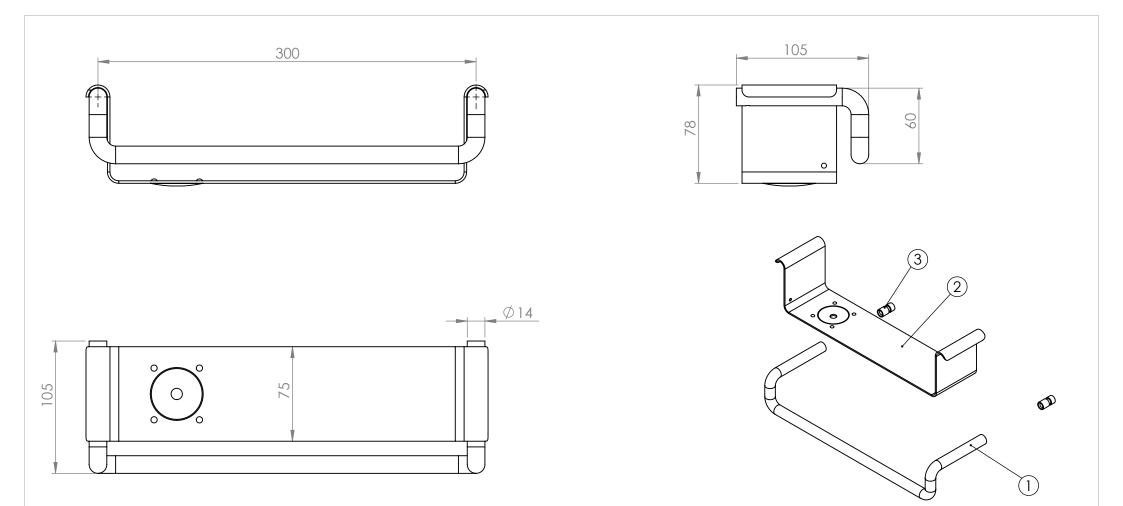

| Pos No.                                                                                                                                                | Part Number | Description       |                |                                    |                        |                             | QTY. |
|--------------------------------------------------------------------------------------------------------------------------------------------------------|-------------|-------------------|----------------|------------------------------------|------------------------|-----------------------------|------|
| 1                                                                                                                                                      | D 558       | Shelf braket      |                |                                    | Shampoo shelf braket   |                             | 1    |
| 2                                                                                                                                                      | D 992       | Blanks plate      |                |                                    | Shampoo shelf braket   |                             | 1    |
| 3                                                                                                                                                      | D 623       | Bushing           |                |                                    | for Ø 14 - 19mm handle |                             | 2    |
| Shampoo shelf white Ø14                                                                                                                                |             |                   |                | Latest release.: †gr<br>14/03-2012 |                        | <sub>Status:</sub><br>Cat 5 |      |
|                                                                                                                                                        |             |                   |                |                                    |                        | Curs                        |      |
|                                                                                                                                                        |             |                   |                | Material:                          | Stainless Steel        |                             |      |
| category:                                                                                                                                              | Bathro      | Bathroom Fittings |                |                                    | Powder Coating         |                             |      |
| Sign.:                                                                                                                                                 | man         | Date:             | 29/04-1992     | Drawing no                         | ).:                    |                             |      |
| Approved by: Appr. date:                                                                                                                               |             |                   | 14.7029.02.305 |                                    | d                      | ine                         |      |
| Dimension without tolerance, follows DS/ISO 2768-mK.<br>This drawing is the property of d line a/s, and is not to be copied or shown to third parties. |             |                   |                |                                    |                        | KNUDHOLSC                   |      |