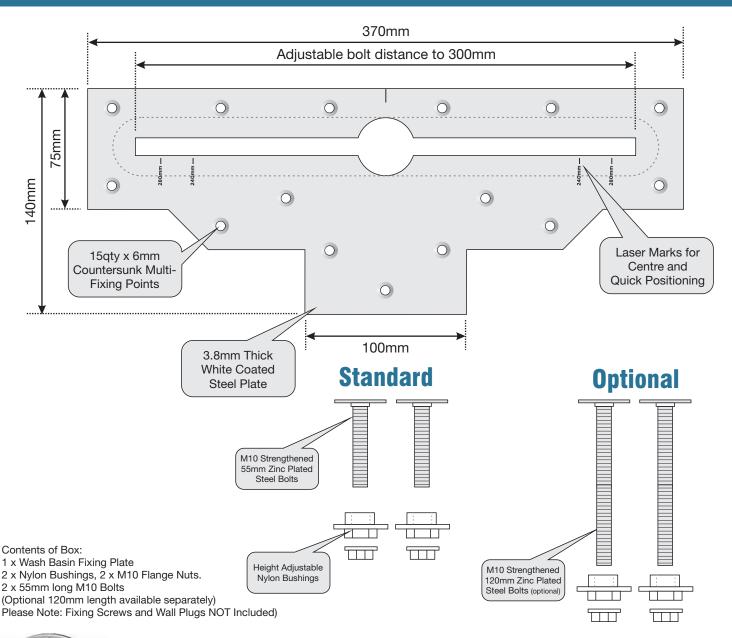

## Technical

Strong and Secure Fixing Plate for Wall Hung Washbasins

SinkFix® has specially designed nylon bushings that have four positioning points which can raise the wash basin for fine horizontal adjustment on each side by up to 5mm.