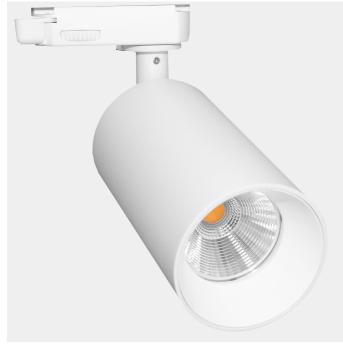

Tania Mini is a small spotlight in a contemporary design. Perfect for use at home and in other commercial settings. Choose between 1 or 3-circut connection. Front ring is sold separately. This version is with LED COB and no changeable lightbulb. L147mm Ø60mm.