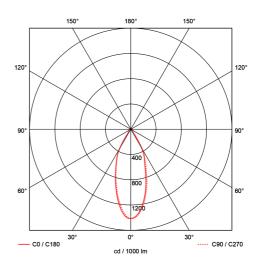

## Tania Mini

**A**<sup>++</sup>

| SPECIFICATIONS           |                 |
|--------------------------|-----------------|
| Lightsource Type:        | LED (built in)  |
| System Power [W]:        | 14,5W           |
| CCT (Color Temperature): | 3000K           |
| CRI / Ra:                | 90              |
| Lumen Output:            | 1400lm          |
| Lumen LED (tc=25):       | 1550lm          |
| Beam Angle:              | 36°             |
| Lens (Diffuser):         | Clear           |
| Dimming:                 | Phase-Cut       |
| System Voltage [V]:      | 230V 50Hz       |
| Connection:              | Track 3-Circuit |
| Mounting:                | Ceiling, Track  |
| MacAdam (SDCM):          | 3               |
| Color:                   | White           |
| Length [mm]:             | 147mm           |
| Width [mm]:              | 60mm            |