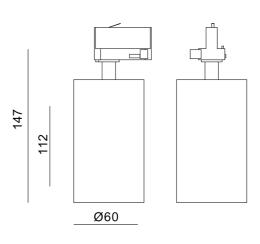

## Tania Mini

**A**<sup>++</sup>

| SPECIFICATIONS           |                 |
|--------------------------|-----------------|
| Lightsource Type:        | LED (built in)  |
| System Power [W]:        | 14,5W           |
| CCT (Color Temperature): | 3000K           |
| CRI / Ra:                | 90              |
| Lumen Output:            | 1400lm          |
| Lumen LED (tc=25):       | 1550lm          |
| Beam Angle:              | 36°             |
| Lens (Diffuser):         | Clear           |
| Dimming:                 | Phase-Cut       |
| System Voltage [V]:      | 230V 50Hz       |
| Connection:              | Track 3-Circuit |
| Mounting:                | Ceiling, Track  |
| MacAdam (SDCM):          | 3               |
| Color:                   | White           |
| Length [mm]:             | 147mm           |
| Width [mm]:              | 60mm            |

Tania Mini is a small spotlight in a contemporary design. Perfect for use at home and in other commercial settings. Choose between 1 or 3-circut connection. Front ring is sold separately. This version is with LED COB and no changeable lightbulb. L147mm Ø60mm.