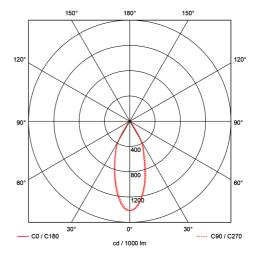

## **Tania Mini**

| <b>(€</b> ☐ IP20         | A** - A         |
|--------------------------|-----------------|
| SPECIFICATIONS           |                 |
| Lightsource Type:        | LED (built in)  |
| System Power [W]:        | 14,5W           |
| CCT (Color Temperature): | 3000K           |
| CRI / Ra:                | 90              |
| Lumen Output:            | 1400lm          |
| Lumen LED (tc=25):       | 1550lm          |
| Beam Angle:              | 36°             |
| Lens (Diffuser):         | Clear           |
| Dimming:                 | Phase-Cut       |
| System Voltage [V]:      | 230V 50Hz       |
| Connection:              | Track 3-Circuit |
| Mounting:                | Ceiling, Track  |
| MacAdam (SDCM):          | 3               |
| Color:                   | Black           |
| Length [mm]:             | 147mm           |
| Width [mm]:              | 60mm            |