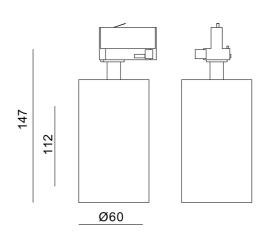

## **Tania Mini**

| <b>(€</b> ☐ IP20         | A** - A         |
|--------------------------|-----------------|
| SPECIFICATIONS           |                 |
| Lightsource Type:        | LED (built in)  |
| System Power [W]:        | 14,5W           |
| CCT (Color Temperature): | 3000K           |
| CRI / Ra:                | 90              |
| Lumen Output:            | 1400lm          |
| Lumen LED (tc=25):       | 1550lm          |
| Beam Angle:              | 36°             |
| Lens (Diffuser):         | Clear           |
| Dimming:                 | Phase-Cut       |
| System Voltage [V]:      | 230V 50Hz       |
| Connection:              | Track 3-Circuit |
| Mounting:                | Ceiling, Track  |
| MacAdam (SDCM):          | 3               |
| Color:                   | Black           |
| Length [mm]:             | 147mm           |
| Width [mm]:              | 60mm            |

Tania Mini is a small spotlight in a contemporary design. Perfect for use at home and in other commercial settings. Choose between 1 or 3-circut connection. Front ring is sold separately. This version is with LED COB and no changeable lightbulb. L147mm Ø60mm.