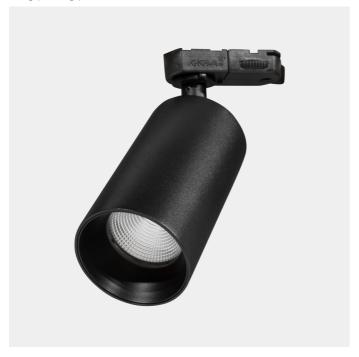

Tania Mini is a small spotlight in a contemporary design. Perfect for use at home and in other commercial settings. Choose between 1 or 3-circut connection. Front ring is sold separately. This version is with LED COB and no changeable lightbulb. L147mm Ø60mm.