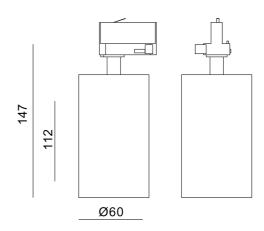

## **Tania Mini**

Tania Mini is a small spotlight in a contemporary design. Perfect for use at home and in other commercial settings. Choose between  ${\bf 1}$  or 3-circut connection. Front ring is sold separately. This version is with LED COB and no changeable lightbulb. L147mm Ø60mm.

| <b>( €</b> ☐ IP20 230V 150Hz | A** - A         |
|------------------------------|-----------------|
| SPECIFICATIONS               |                 |
| Lightsource Type:            | LED (built in)  |
| System Power [W]:            | 14,5W           |
| CCT (Color Temperature):     | 2700K           |
| CRI / Ra:                    | 90              |
| Lumen Output:                | 1050lm          |
| Lumen LED (tc=25):           | 1450lm          |
| Beam Angle:                  | 36°             |
| Lens (Diffuser):             | Clear           |
| Dimming:                     | Phase-Cut       |
| System Voltage [V]:          | 230V 50Hz       |
| Connection:                  | Track 3-Circuit |
| Mounting:                    | Ceiling, Track  |
| MacAdam (SDCM):              | 3               |
| Color:                       | White           |
| Length [mm]:                 | 147mm           |
| Width [mm]:                  | 60mm            |