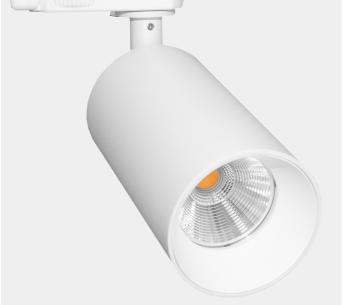

## **Tania Mini**

Tania Mini is a small spotlight in a contemporary design. Perfect for use at home and in other commercial settings. Choose between  ${\bf 1}$  or 3-circut connection. Front ring is sold separately. This version is with LED COB and no changeable lightbulb. L147mm Ø60mm.