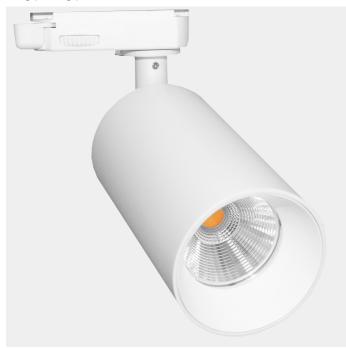

## **Tania Mini**

Tania Mini is a small spotlight in a contemporary design. Perfect for use at home and in other commercial settings. Choose between  ${\bf 1}$  or 3-circut connection. Front ring is sold separately. This version is with LED COB and no changeable lightbulb. L147mm Ø60mm.