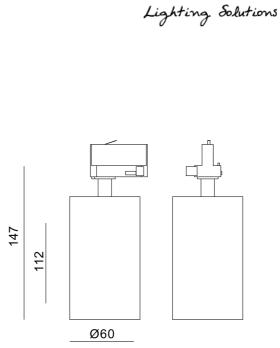

## Tania Mini

NORLUX

Tania Mini is a small spotlight in a contemporary design. Perfect for use at home and in other commercial settings. Choose between 1 or 3-circut connection. Front ring is sold separately. This version is with LED COB and no changeable lightbulb. L147mm Ø60mm.

| SPECIFICATIONS           |                 |
|--------------------------|-----------------|
| Lightsource Type:        | LED (built in)  |
| System Power [W]:        | 14,5W           |
| CCT (Color Temperature): | 2700К           |
| CRI / Ra:                | 90              |
| Lumen Output:            | 1050lm          |
| Lumen LED (tc=25):       | 1450lm          |
| Beam Angle:              | 36°             |
| Lens (Diffuser):         | Clear           |
| Dimming:                 | Phase-Cut       |
| System Voltage [V]:      | 230V 50Hz       |
| Connection:              | Track 3-Circuit |
| Mounting:                | Ceiling, Track  |
| MacAdam (SDCM):          | 3               |
| Color:                   | Black           |
| Length [mm]:             | 147mm           |
| Width [mm]:              | 60mm            |
|                          |                 |