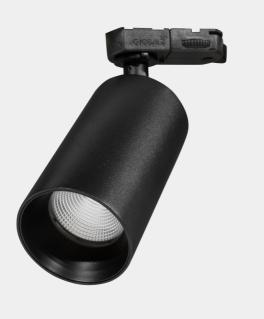

## Tania Mini

NORLUX

Tania Mini is a small spotlight in a contemporary design. Perfect for use at home and in other commercial settings. Choose between 1 or 3-circut connection. Front ring is sold separately. This version is with LED COB and no changeable lightbulb. L147mm Ø60mm.