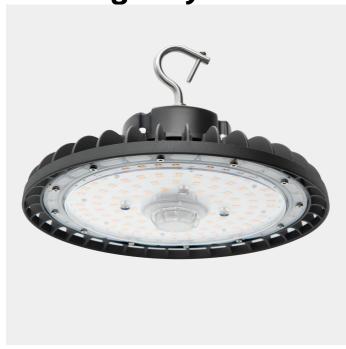

Ufo B high bay is absolute top-notch concerning light output and mechanical strength. The luminaire is classified accordance to the IP65 norm. This makes UFO B very suitable for use in tough conditions. The light output from the UFO B is >160 lm/W, makes this a perfect choice. Add a PIR or microwave sensor to make your light control more cost efficient. Sensor can not be used together with DALI2 version. Ufo B high Bay are delivered with 1-10W / PWM dimming or DALI2. See accessories for variable choice of lampshade and lenses.