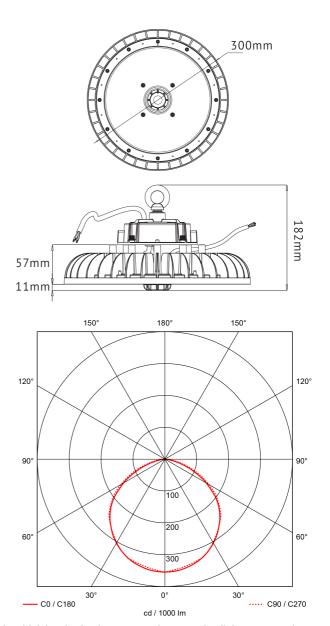

## **Ufo B High Bay 150W**

| <b>( €</b> ☐ ☐ ☐ ☐ ☐ ☐ ☐ ☐ ☐ ☐ ☐ ☐ ☐ ☐ ☐ ☐ ☐ ☐ | <b>▲</b> A**              |
|------------------------------------------------|---------------------------|
| SPECIFICATIONS                                 |                           |
| Lightsource Type:                              | LED (built in)            |
| System Power [W]:                              | 150W                      |
| CCT (Color Temperature):                       | 4000K                     |
| CRI / Ra:                                      | 80                        |
| Lumen Output:                                  | 24350lm                   |
| Lumen LED (tc=25):                             | 26800lm                   |
| Beam Angle:                                    | 120                       |
| Lens (Diffuser):                               | Lens                      |
| Dimming:                                       | 1-10V, PWM                |
| System Voltage [V]:                            | 230V 50Hz                 |
| Connection:                                    | 18i3 5m + 2x0,4m free end |
| Mounting:                                      | Suspended                 |
| Lifetime [h]:                                  | L80B50: 76 000h           |
| Lumen/W:                                       | 162lm/W                   |
| Color:                                         | Black                     |
| Height [mm]:                                   | 116mm                     |
| Width [mm]:                                    | 300mm                     |
| Weight [kg]:                                   | 2,65kg                    |