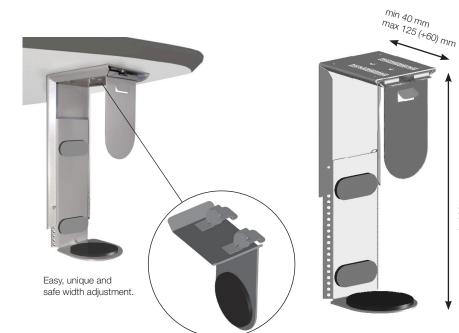

## QuickClick

Elegant design and safe use for vertical assembly of small, medium and slim computers. QuickClick is adjusted very easily using the quick-lock "Ratchet Control", for absolutely secure locking.

Dimensions: Width min/max 40-125 mm, Height min/max 225-435 mm. Expansion Rail included for increased width to 185 mm.

Add a LiftSystem Sleigh, rotates 360° (427-WA15) and LiftSystem Rail (430-WA11) for slideable use.