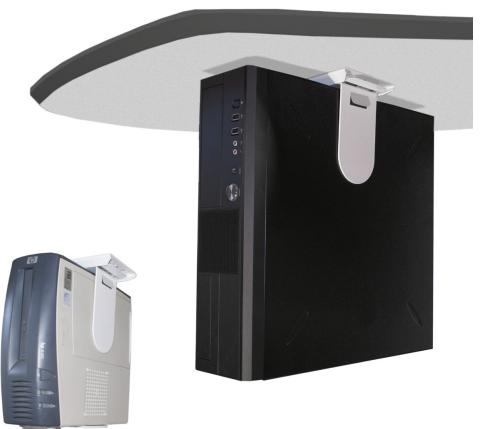

## QuickClick

Elegant design and safe use for vertical assembly of small, medium and slim computers. QuickClick is adjusted very easily using the quick-lock "Ratchet Control", for absolutely secure locking.

## SPECIFICATIONS

- Made for the new generation computers.
- Quick-lock "Ratchet Control"
- Requires no extra assembly
- Firm design
- Premounted rubber pads
- Registrated design RCD 001785353
- 427-1203 Silver
  427-1203W White
  427-1203B Black