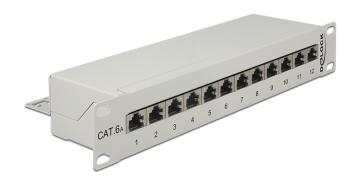

# Delock 10" Patch Panel 12 Port Cat.6A grey

### Description

This Patch Panel by Delock can be mounted in a 10" rack. At the LSA blocks you can install up to 12 network cables with a punch down tool.

## Specification

• Connectors:

external: 12 x RJ45 jack internal: LSA block

- For mounting in 10" racks, 1U
- Cable routing 180°
- Shielded
- Compliant with Cat.6<sub>A</sub> requirements of ISO/IEC 11801 Edition 2.2, EN 50173-1:2011 and EN 60603-7-51, Cat.6A of ANSI/TIA 568-C.2
- TIA-568A/B pinout
- Cable diameter up to 0.644 mm (22 26 AWG)
- For solid or stranded wire
- Metal housing
- Colour: light grey RAL 7035
- Dimensions (LxWxH): ca. 254 x 109 x 44 mm