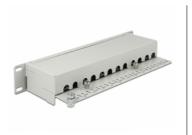

# Delock 10" Patch Panel 12 Port Cat.6A grey

### Description

This Patch Panel by Delock can be mounted in a 10" rack. At the LSA blocks you can install up to 12 network cables with a punch down tool.

## Specification

• Connectors:

external: 12 x RJ45 jack internal: LSA block

- For mounting in 10" racks, 1U
- Cable routing 180°
- Shielded
- Compliant with Cat.6<sub>A</sub> requirements of ISO/IEC 11801 Edition 2.2, EN 50173-1:2011 and EN 60603-7-51, Cat.6A of ANSI/TIA 568-C.2
- TIA-568A/B pinout
- Cable diameter up to 0.644 mm (22 26 AWG)
- For solid or stranded wire
- Metal housing
- Colour: light grey RAL 7035
- Dimensions (LxWxH): ca. 254 x 109 x 44 mm