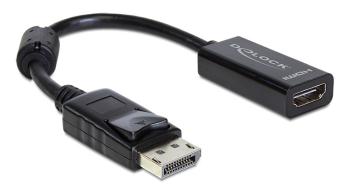

# Item No. 61849 Delock Adapter Displayport 1.1 male > HDMI female Passive black

## Description

This adapter enables you to connect e.g. a HDMI monitor through a free Displayport interface.

### Specification

- Connector: Displayport 20 pin male > HDMI-A 19 pin female
- Chipset: NXP PTN3361
- Displayport 1.1 and High Speed HDMI specification
- Passive converter (level shifter), suitable only for graphics cards with DP++ output
- Resolution up to 1920 x 1200 @ 60 Hz
- (depending on the system and the connected hardware)
- · Standby detection, standby enter into sleep mode automatically
- 1 x ferrite core
- · Cable length: ca. 12 cm (without connector)
- Colour: black
- · OS independent, no driver installation necessary