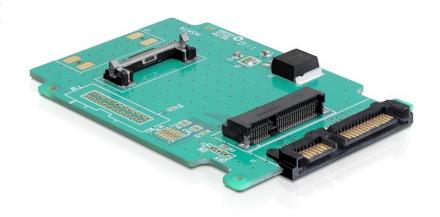

### Description

This Delock converter, with size of a 2.5 HDD, enables the connection of an mSATA module. It can be integrated to your system through an internal SATA 22 pin port. Furthermore you can install a half size mSATA module, by using the optional Delock adapter 65228.

### Specification

- 2.5 HDD form factor
- For connection to SATA 22 pin
- For 3.3 V mSATA memory
- Dimensions: 100 mm x 65 mm (LxW)
- OS independant no driver installation needed