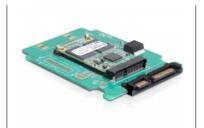

### Description

This Delock converter, with size of a 2.5 HDD, enables the connection of an mSATA module. It can be integrated to your system through an internal SATA 22 pin port. Furthermore you can install a half size mSATA module, by using the optional Delock adapter 65228.

### Specification

- 2.5 HDD form factor
- For connection to SATA 22 pin
- For 3.3 V mSATA memory
- Dimensions: 100 mm x 65 mm (LxW)
- OS independant no driver installation needed