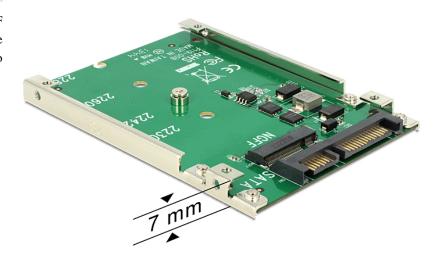

# Delock 2.5" Converter SATA 22 Pin > M.2 NGFF

### Description

This Delock converter enables you to connect a M.2 NGFF SSD in 2280, 2260, 2242 and 2230 format which can be used as a 2.5" HDD. The converter can be installed into your system internally through an SATA 22 pin interface.

# Specification

- Connector:
  - SATA 22 pin male > 67 pin M.2 NGFF key B slot
- Interface: SATA
- Form factor: 2.5"
- Supports M.2 NGFF modules in format 2280, 2260,
  2242 and 2230 with key B or key B+M based on SATA
- Bootable
- Dimensions (LxWxH): ca. 100 x 70 x 7 mm
- OS independent, no driver installation necessary