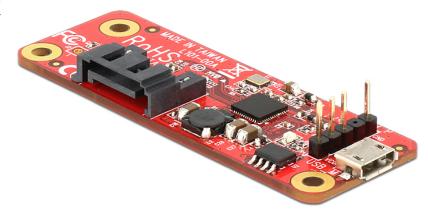

# Delock Converter Raspberry Pi USB Micro-B female / USB Pin Header > SATA 7 Pin

## Description

This converter by Delock enables you to connect a SATA device via the Micro USB port or the USB pin header connector with your Raspberry Pi.

## Specification

- Connector:
- 1 x USB 2.0 type Micro-B female
- 1 x 5 pin USB 2.0 pin header (4 pins connected)
- 1 x SATA 6 Gb/s 7 pin female
- Chipset: Renesas
- Suitable for all SATA devices
- Supports ATA/ATAPI Packet command set and LBA 48 Addressing mode
- Compliant with OHCI 1.0a and EHCI 0.95
- Dimensions (LxWxH): ca. 66 x 23 x 12 mm
- OS independent, no driver installation necessary