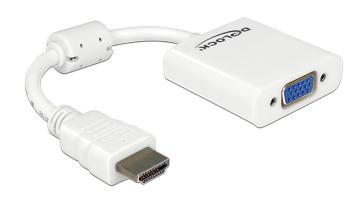

# Delock Adapter HDMI-A male > VGA female white

# Description

This adapter enables you to connect e.g. a VGA monitor through a free HDMI interface.

# **Specification**

Connector:

High Speed HDMI-A 19 pin male > VGA 15 pin female

- Chipset: LT8511
- VGA port with screw nuts
- · Suitable for on-board graphics card (not for PCle graphics card)
- Supports a resolution of up to max. 1080p (depends on your monitor and your system)
- · Supports only one connection to a VGA monitor
- · Colour: white
- · OS independent, no driver installation necessary