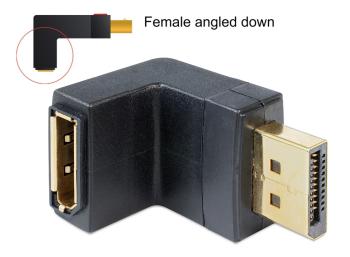

# Delock Adapter Displayport 1.1 male > Displayport female angled down

## Description

This Displayport adapter by Delock enables you to lead the female port of your Displayport devices, e.g. flat screen etc. 90° down. Thus you can connect your Displayport cable without any problem in case the existing DP female port is difficult to access.

# **Specification**

- Connector: Displayport male > Displayport female
- Female port 90° angled down.
- Displayport plug with button
- · Gold-plated connector
- Dimension: ca. 40 x 25 x 11 mm
- · Colour: black