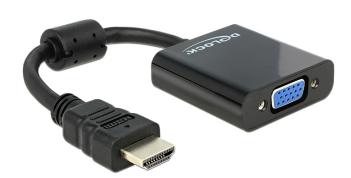

# Delock Adapter HDMI-A male > VGA female black

## Description

This adapter enables you to connect e.g. a VGA monitor through a free HDMI interface.

25,5 cm

## **Specification**

· Connector:

High Speed HDMI-A 19 pin male > VGA 15 pin female

- Chipset: LT8511
- VGA port with screw nuts
- Suitable for on-board graphics card (not for PCle graphics card)
- Supports a resolution of up to max. 1080p (depends on your monitor and your system)
- · Supports only one connection to a VGA monitor
- Colour: black
- · OS independent, no driver installation necessary