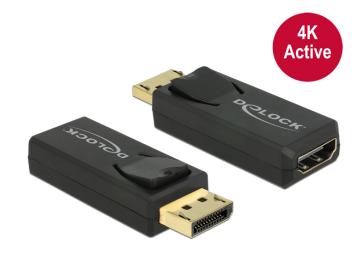

# Delock Adapter Displayport 1.2 male > HDMI female 4K Active black

#### Description

This adapter enables you to connect e.g. a HDMI monitor through a free Displayport interface. The adapter supports a resolution up to Ultra HD (4K) and is backward compatible to Full-HD 1080p. The adapter offers an active conversion, thus it is also suitable for graphics cards that are not capable of outputting DP++ signals.

# **Specification**

- Connector: Displayport 20 pin male > HDMI-A 19 pin female
- Chipset: Parade PS171
- Displayport 1.2 and High Speed HDMI specification
- Active converter, for graphics cards with DP and DP++ output
- Resolution up to 3840 x 2160 @ 30 Hz (depending on the monitor and your system)
- Supports 3D displays (1080p @ 120 Hz)
- Supports HDCP 1.3
- · Supports Eyefinity
- Audio input formats: 8-channel LPCM, compressed audio (AC-3, DTS) and HBR audio format up to 24 Bit audio sample size and 192 kHz sample rate
- Gold-plated connector
- Dimensions incl. connector (LxWxH): ca. 62 x 22 x 15 mm
- Colour: black
- · OS independent, no driver installation necessary