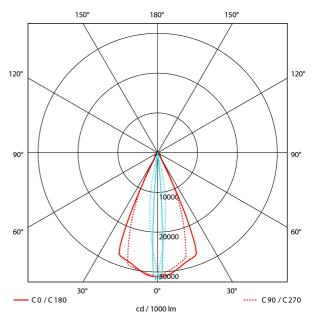

Zoom Mini is relatively small spotlight for use in track lighting systems. The unique zoom patent makes it possible to vary the beam angel between 5 - and 60 degrees making this model highly versatile. The Zoom Mini is available in both 2700 and 3000 Kelvin and is made from robust die-cast aluminum.