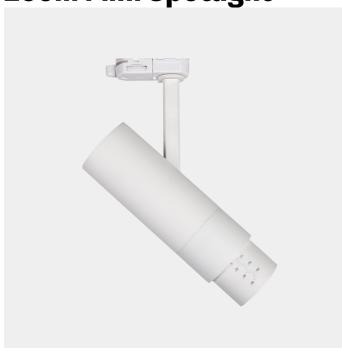

Zoom Mini is relatively small spotlight for use in track lighting systems. The unique zoom patent makes it possible to vary the beam angel between 5 - and 60 degrees making this model highly versatile. The Zoom Mini is available in both 2700 and 3000 Kelvin and is made from robust die-cast aluminum.