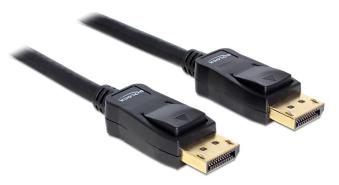

## Item No. 82585 Delock Cable Displayport 1.2 male > Displayport male 4K 2 m

## Connector: Displayport 20 pin male > Displayport 20 pin male

- Displayport 1.2 specification
- 20 pin is connected (supports 3.3 V)
- Cable gauge: 30 AWG data line 28 AWG power line
- Cable diameter: ca. 6 mm
- Twisted-pair cabling
- Copper conductor
- · Gold-plated connector
- Triple shielded cable
- Transfer of audio and video signals
- Data transfer rate up to 21.6 Gb/s
- Resolution up to 3840 x 2160 @ 60 Hz (depending on the system and the connected hardware)
- Colour: black
- Length incl. connector: ca. 2 m