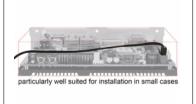

#### Description

The new Delock SATA Flexi cables were specifically designed to be used in tight spaces in chassis. They are ultra-flexible and can be bent or kinked as required, even knots are possible. Another advantage is the extreme durability that prevents breakage or material weakness of the cables. By using the SATA Flexi cables, angled connectors are no longer necessary; the connectors can be easily bent in every desired direction. The short connectors provide more flexibility in tight spaces and are practical to use, and the metal clips ensure that the cables reliably click into place. The cables support data transfer rates of up to 6 Gb/s and are downwards compatible to previous SATA versions.