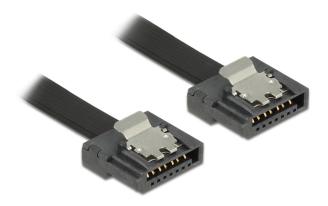

# • Connector:

SATA 6 Gb/s 7 pin male straight > SATA 6 Gb/s 7 pin male straight

- Data transfer rate up to 6 Gb/s
- Downwards compatible to SATA 1.5 Gb/s and 3 Gb/s
- Cable gauge: 28 AWG
- Colour: black
- With metal clips
- Cable length: ca. 100 cm