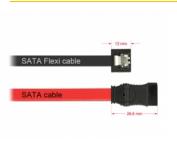

#### Description

The new Delock SATA Flexi cables were specifically designed to be used in tight spaces in chassis. They are ultra-flexible and can be bent or kinked as required, even knots are possible. Another advantage is the extreme durability that prevents breakage or material weakness of the cables. By using the SATA Flexi cables, angled connectors are no longer necessary; the connectors can be easily bent in every desired direction. The short connectors provide more flexibility in tight spaces and are practical to use, and the metal clips ensure that the cables reliably click into place. The cables support data transfer rates of up to 6 Gb/s and are downwards compatible to previous SATA versions.