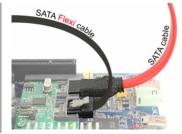

#### Description

The new Delock SATA Flexi cables were specifically designed to be used in tight spaces in chassis. They are ultra-flexible and can be bent or kinked as required, even knots are possible. Another advantage is the extreme durability that prevents breakage or material weakness of the cables. By using the SATA Flexi cables, angled connectors are no longer necessary; the connectors can be easily bent in every desired direction. The short connectors provide more flexibility in tight spaces and are practical to use, and the metal clips ensure that the cables reliably click into place. The cables support data transfer rates of up to 6 Gb/s and are downwards compatible to previous SATA versions.