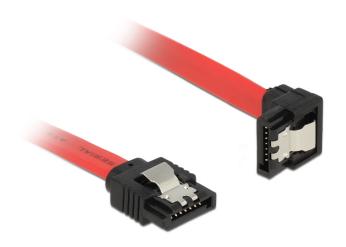

# Delock Cable SATA 6 Gb/s male straight > SATA male downwards angled 20 cm red metal

#### Description

This SATA cable by Delock enables the internal connection of various SATA devices, e.g. HDDs, controller cards or Flash memories. It complies with the latest standard and provides a data transfer rate of up to 6 Gb/s. It is downwards compatible to the previous SATA versions, but can then only reach the respective transfer speed. When connecting this cable to a HDD the cable will be lead downwards. The metal clips on the connectors ensure that the cable reliably clicks into place.

## **Specification**

Connector:

SATA 6 Gb/s 7 pin male straight > SATA 6 Gb/s 7 Pin male downwards angled

- Data transfer rate up to 6 Gb/s
- Downwards compatible to SATA 1.5 Gb/s and 3 Gb/s
- Cable gauge: 26 AWG

• Colour:

Cable: red Connector: black • With metal clips

· Length incl. connector: ca. 20 cm