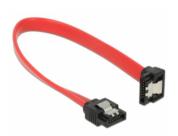

# Delock Cable SATA 6 Gb/s male straight > SATA male downwards angled 20 cm red metal

#### Description

This SATA cable by Delock enables the internal connection of various SATA devices, e.g. HDDs, controller cards or Flash memories. It complies with the latest standard and provides a data transfer rate of up to 6 Gb/s. It is downwards compatible to the previous SATA versions, but can then only reach the respective transfer speed. When connecting this cable to a HDD the cable will be lead downwards. The metal clips on the connectors ensure that the cable reliably clicks into place.

## **Specification**

Connector:

SATA 6 Gb/s 7 pin male straight > SATA 6 Gb/s 7 Pin male downwards angled

- Data transfer rate up to 6 Gb/s
- Downwards compatible to SATA 1.5 Gb/s and 3 Gb/s
- Cable gauge: 26 AWG

• Colour:

Cable: red Connector: black • With metal clips

· Length incl. connector: ca. 20 cm