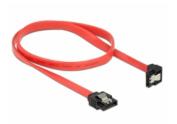

# Delock Cable SATA 6 Gb/s male straight > SATA male downwards angled 50 cm red metal

#### Description

This SATA cable by Delock enables the internal connection of various SATA devices, e.g. HDDs, controller cards or Flash memories. It complies with the latest standard and provides a data transfer rate of up to 6 Gb/s. It is downwards compatible to the previous SATA versions, but can then only reach the respective transfer speed. When connecting this cable to a HDD the cable will be lead downwards. The metal clips on the connectors ensure that the cable reliably clicks into place.

# **Specification**

Connector:

SATA 6 Gb/s 7 pin male straight > SATA 6 Gb/s 7 Pin male downwards angled

- Data transfer rate up to 6 Gb/s
- Downwards compatible to SATA 1.5 Gb/s and 3 Gb/s
- Cable gauge: 26 AWG

• Colour:

Cable: red Connector: black • With metal clips

· Length incl. connector: ca. 50 cm