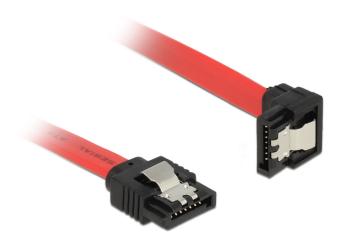

# Delock Cable SATA 6 Gb/s male straight > SATA male downwards angled 50 cm red metal

#### Description

This SATA cable by Delock enables the internal connection of various SATA devices, e.g. HDDs, controller cards or Flash memories. It complies with the latest standard and provides a data transfer rate of up to 6 Gb/s. It is downwards compatible to the previous SATA versions, but can then only reach the respective transfer speed. When connecting this cable to a HDD the cable will be lead downwards. The metal clips on the connectors ensure that the cable reliably clicks into place.

# **Specification**

Connector:

SATA 6 Gb/s 7 pin male straight > SATA 6 Gb/s 7 Pin male downwards angled

- Data transfer rate up to 6 Gb/s
- Downwards compatible to SATA 1.5 Gb/s and 3 Gb/s
- Cable gauge: 26 AWG

• Colour:

Cable: red Connector: black • With metal clips

· Length incl. connector: ca. 50 cm