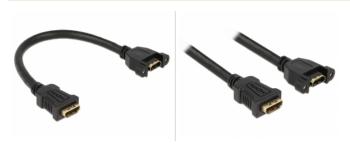

### Description

This cable enables you to extend a HDMI connection and can be used to connect various devices. The female port can be attached with two screws, e.g. to a slot bracket, a cable duct or an enclosure with the corresponding opening. This can be used to install an HDMI connector on an easily accessible position.

# **Specification**

Connector:

HDMI A 19 pin female >

HDMI A 19 pin female with screw nuts for installation

- Screw type: #4-40 UNC
- Mounting hole ca. 15 x 6 mm, screw hole pitch ca. 30 mm
- High Speed HDMI with Ethernet (HEC) specification
- Cable gauge: 28 AWG
- Cable diameter: ca. 7.3 mm
- Gold-plated connector
- Colour: black
- · Length incl. connector: ca. 25 cm