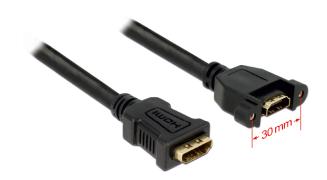

# **Specification**

Connector:

HDMI A 19 pin female >

HDMI A 19 pin female with screw nuts for installation

- Screw type: #4-40 UNC
- Mounting hole ca. 15 x 6 mm, screw hole pitch ca. 30 mm
- High Speed HDMI with Ethernet (HEC) specification
- Cable gauge: 28 AWG
- Cable diameter: ca. 7.3 mm
- Gold-plated connector
- Colour: black
- · Length incl. connector: ca. 25 cm