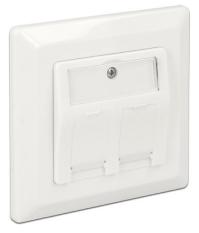

## Description

This wall outlet by Delock can be installed in-wall or on a back box with 60 mm mounting holes. With its standardized dimensions, it is suitable for easy snap-in mounting of 2 Keystone modules.

## Specification

- 2 Keystone ports 19.2 x 14.9 mm
- 40° angle of Keystone modules
- Dust covers
- Integrated name plate
- Design suitable central plate 50 x 50 mm
- Mounting holes 60 mm
- Colour: pure white RAL 9010
- Dimensions (LxWxH): ca. 80 x 80 x 23.6 mm