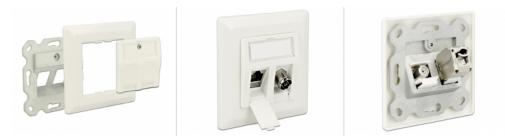

## Description

This wall outlet by Delock can be installed in-wall or on a back box with 60 mm mounting holes. With its standardized dimensions, it is suitable for easy snap-in mounting of 2 Keystone modules.

## Specification

- 2 Keystone ports 19.2 x 14.9 mm
- 40° angle of Keystone modules
- Dust covers
- Integrated name plate
- Design suitable central plate 50 x 50 mm
- Mounting holes 60 mm
- Colour: pure white RAL 9010
- Dimensions (LxWxH): ca. 80 x 80 x 23.6 mm