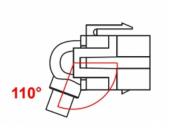

#### Description

This module by Delock can be used to extend e. g. an HDMI cable. With its standardised dimensions it can be used for easy snap-in mounting in e. g. a Keystone patchpanel, face plate or surface-mount box. The short, angled cable has a low mounting depth and allows a space-saving installation in hard to reach places in equipment or in cable ducts.

## Specification

- Connector: HDMI A female > HDMI A female
- Gold plated contacts
- For Keystone ports with 19.2 x 14.9 mm
- Cable length: ca. 22 cm (with connectors)