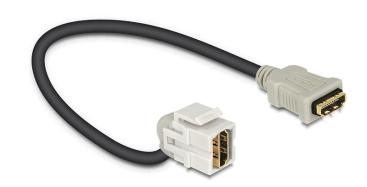

# Delock Keystone module HDMI female > HDMI female 110° with cable

#### Description

This module by Delock can be used to extend e. g. an HDMI cable. With its standardised dimensions it can be used for easy snap-in mounting in e. g. a Keystone patchpanel, face plate or surface-mount box. The short, angled cable has a low mounting depth and allows a space-saving installation in hard to reach places in equipment or in cable ducts.

## Specification

- Connector: HDMI A female > HDMI A female
- Gold plated contacts
- For Keystone ports with 19.2 x 14.9 mm
- Cable length: ca. 22 cm (with connectors)