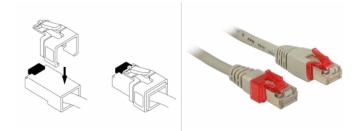

## Description

It is a common problem with patch cords that the latch for locking in the RJ45 socket breaks off. With this clip from Delock you can easily and quickly repair the damaged network connector. The repair clip is attached on the connector and replaces the missing latch.