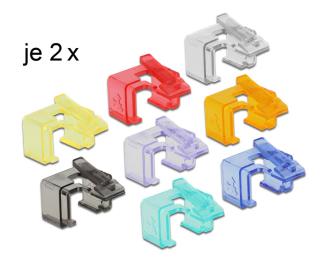

Available in different colors, it can also be used for cable marking.

#### Specification

- · Assorted colors (2 of each: transparent, red, blue, black, green, purple, yellow, orange)
- With perforation to fit different plugs
- Dimensions (LxWxH): ca.17.2 x 14.0 x 14.0 mm