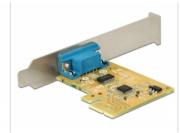

## Description

The Delock PCI Express card expands a PC by one external serial port. Different devices such as scanner, printer, mouse etc. can be connected to this card. By using the included low profile bracket, the PCI Express card can be also installed into a Mini-PC.

## Package content

- PCI Express card
- · Low profile bracket
- Driver CD
- User manual