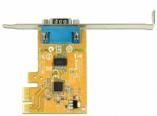

## Description

The Delock PCI Express card expands a PC by one external serial port. Different devices such as scanner, printer, mouse etc. can be connected to this card. By using the included low profile bracket, the PCI Express card can be also installed into a Mini-PC.

## **Specification**

Connector:

external: 1 x serial RS-232 DB9 male internal: 1 x PCI Express x1, V2.0

- Chipset: SUN2212
- Data transfer rate up to 115.2 Kb/s
- FIFO: 128 byte
- Compatible with 16C950 UART
- Signals: DCD, TxD, RxD, RTS, CTS, DTR, DSR, GND, RI
- ±15 kV ESD protection for all serial signals meets IEC1000-4-2 standard