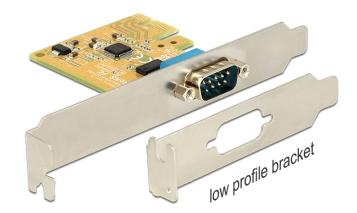

## Description

The Delock PCI Express card expands a PC by one external serial port. Different devices such as scanner, printer, mouse etc. can be connected to this card. By using the included low profile bracket, the PCI Express card can be also installed into a Mini-PC.

## Package content

- PCI Express card
- · Low profile bracket
- Driver CD
- User manual

## **Specification**

Connector:

external: 1 x serial RS-232 DB9 male internal: 1 x PCI Express x1, V2.0

- Chipset: SUN2212
- Data transfer rate up to 115.2 Kb/s
- FIFO: 128 byte
- Compatible with 16C950 UART
- Signals: DCD, TxD, RxD, RTS, CTS, DTR, DSR, GND, RI
- ±15 kV ESD protection for all serial signals meets IEC1000-4-2 standard