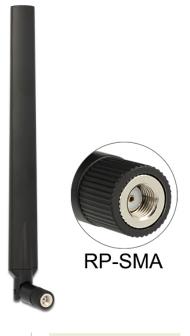

## Description

This Wireless LAN antenna can be connected to your device with RP-SMA interface, in order to send and receive signals.

### Specification

- RP-SMA plug
- With joint, rotatably
- Frequency range: 2.4000 ~ 2.4835 GHz,

5.1500 ~ 5.8750 GHz

Gain: 4 ~ 7 dBiVSWR: 2.0 max.

• Operating temperature: -20°C ~ 65°C

• Length: 231,00 mm • Ø: 18,40 mm (top) 13.50 mm (RP-SMA)