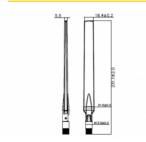

### Specification

- RP-SMA plug
- With joint, rotatably
- Frequency range: 2.4000 ~ 2.4835 GHz,

5.1500 ~ 5.8750 GHz

Gain: 4 ~ 7 dBiVSWR: 2.0 max.

• Operating temperature: -20°C ~ 65°C

• Length: 231,00 mm • Ø: 18,40 mm (top) 13.50 mm (RP-SMA)