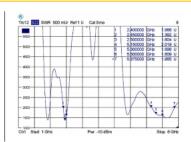

### Specification

- RP-SMA plug
- With joint, rotatably
- Frequency range: 2.4000 ~ 2.4835 GHz,

5.1500 ~ 5.8750 GHz

Gain: 4 ~ 7 dBiVSWR: 2.0 max.

• Operating temperature: -20°C ~ 65°C

• Length: 231,00 mm • Ø: 18,40 mm (top) 13.50 mm (RP-SMA)