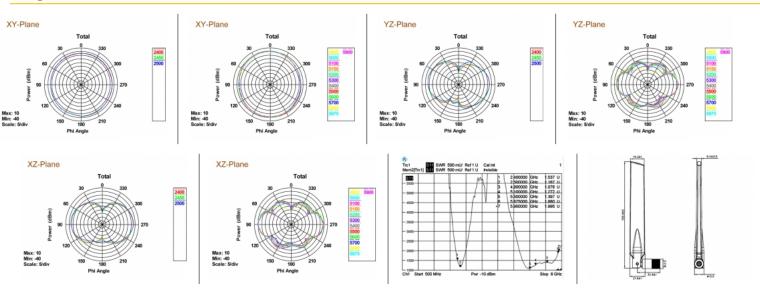

### Specification

- WLAN Antenna exteral with joint, rotatable
- RP-SMA Plug
- Frequency range: 2.4000 ~ 2.4835 GHz, 5.1500 ~ 5.8750 GHz
- Gain: 3 ~ 5 dBi
- VSWR: 2.0 max.
- Impedance: 50 Ohm
- Operating temperature:  $-10^{\circ}C \sim 55^{\circ}C$
- Length: 182.00 mm
- Width: 21.60 mm
- Ø: 13.50 mm (RP-SMA)