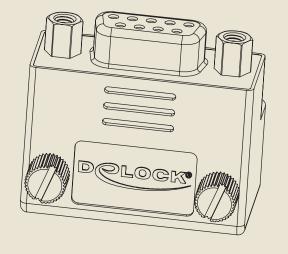

# **Description**

This serial adapter by Delock enables you to angle the female port of your serial device by 270°. Thus you can connect your serial cable without any problem in case the existing serial female port is difficult to access.

## **Specification**

- Connector: Sub-D 9 pin male > Sub-D 9 pin female
- Female port 270° angled
- Sub-D 9 female with screw nuts
- Sub-D 9 male with screws