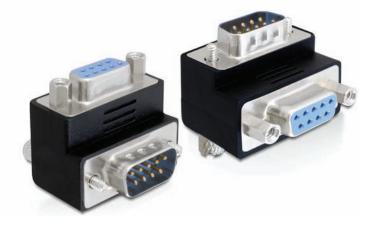

# **Description**

This serial adapter by Delock enables you to angle the female port of your serial device by 270°. Thus you can connect your serial cable without any problem in case the existing serial female port is difficult to access.

## **Specification**

- Connector: Sub-D 9 pin male > Sub-D 9 pin female
- Female port 270° angled
- Sub-D 9 female with screw nuts
- Sub-D 9 male with screws