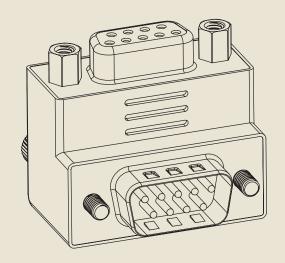

# **Description**

This serial adapter by Delock enables you to angle the female port of your serial device by 270°. Thus you can connect your serial cable without any problem in case the existing serial female port is difficult to access.

## **Specification**

- Connector: Sub-D 9 pin male > Sub-D 9 pin female
- Female port 270° angled
- Sub-D 9 female with screw nuts
- Sub-D 9 male with screws