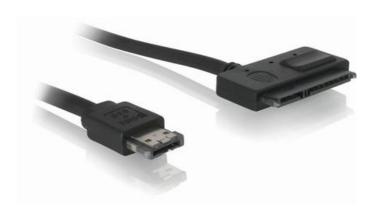

## **Description**

This connecting cable by Delock enables you to connect your 2,5" SATA HDD via Power Over eSATA port of your notebook or PC. For this application you do not require any power supply since the integrated USB interface of the Power Over eSATA connector supplies your HDD with 5V.

> suitable for ref. 47178 enclosure 2,5" SATA

Ref. 84396

EAN 4043619843961

# **Specification**

• For 2,5" SATA HDD

Connectors: Power Over eSATA (eSATAp)

SATA 22pin (7pin data + 15pin power)

• Data transfer rate: USB 2.0 up to 480 Mbps

eSATA up to 3 Gbps

Voltage: 5V from Power Over eSATA