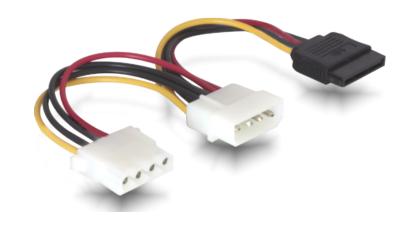

## **Description**

This power cable enables you to convert the interface of the common ATX power supplies into the SATA format for the power supply of SATA drives. Due to the additional 4pin 5,25" female connector you can obtain the normal ATX power supply interface, so that you can still provide power for IDE drives.

## **Specification**

• Connector: 15pin SATA > 4pin male + 4pin female

• Cable length: ca. 12,5cm (without connector) ca. 16,5 cm (with connector)

,