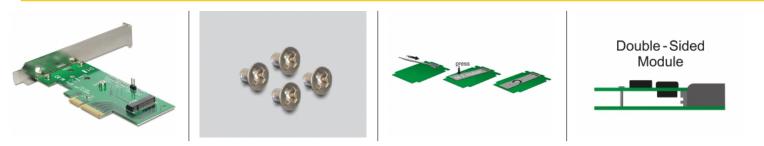

# • Connector:

- internal:
  - 1 x 67 pin M.2 NGFF key M slot
  - 1 x PCI Express x4, V3.0
- 1 x LED pin header
- Interface: PCIe
- Supports M.2 NGFF modules in format 2280, 2260 and 2242 with key M or key B+M based on PCIe
- Maximum height of the components on the module: 1.5 mm, double-sided assembly possible
- OS independent, no driver installation necessary

# Package content

- PCI Express card
- Low profile bracket
- 1 x fixing screw
- User manual