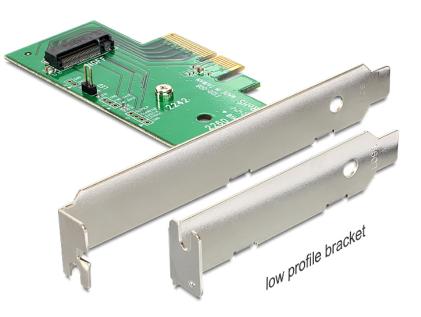

# Description

The PCI Express card by Delock expands your PC by one M.2 NGFF slot. You can connect one M.2 NGFF SSD in format 2280, 2260 and 2242.

# • Connector:

- internal:
  - 1 x 67 pin M.2 NGFF key M slot
  - 1 x PCI Express x4, V3.0
- 1 x LED pin header
- Interface: PCIe
- Supports M.2 NGFF modules in format 2280, 2260 and 2242 with key M or key B+M based on PCIe
- Maximum height of the components on the module: 1.5 mm, double-sided assembly possible
- OS independent, no driver installation necessary

# Package content

- PCI Express card
- Low profile bracket
- 1 x fixing screw
- User manual