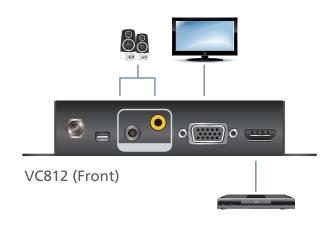

## HDMI to VGA Converter with Scaler

The VC812 HDMI to VGA converter with Scaler offers an easy and convenient way of converting HDMI input signals into analog video (VGA). The VC812 carries a high-performing scaling engine that converts the video resolution to give you the best image quality.

## **Specification**

| Function               |                           |           |                  | VC812                             |
|------------------------|---------------------------|-----------|------------------|-----------------------------------|
| Connectors             | Input                     | HDMI In   |                  | 1 x HDMI Type A Female<br>(Black) |
|                        | Output                    | Video Out |                  | 1 x HDB-15 Female (Black)         |
|                        |                           | Digital   | Coaxial<br>Audio | 1 x RCA female<br>(Yellow)        |
|                        |                           | Analog    | Stereo<br>Audio  | 1 x mini stereo jack (Black)      |
|                        | Power                     |           |                  | 1 x DC Jack                       |
| Switches               | Firmware Upgrade          |           |                  | 1 x Dip Switch                    |
| LEDs                   | Power                     |           |                  | 1 (Red)                           |
|                        | On Line                   |           |                  | 1 (Green)                         |
| Video                  |                           |           |                  | 1920 x 1080                       |
| Power Consumption      |                           |           |                  | DC5V, 10W                         |
| Environment            | Operating Temp.           |           |                  | O~40°C                            |
|                        | Storage Temp.             |           |                  | -20~60°C                          |
|                        | Humidity                  |           |                  | 20~90% RH, Non-condensing         |
| Physical<br>Properties | Housing                   |           |                  | Metal                             |
|                        | Weight                    |           |                  | 0.29 kg                           |
|                        | Dimensions<br>(L x w x H) |           |                  | 11.00 x 8.30 x 2.80 cm            |