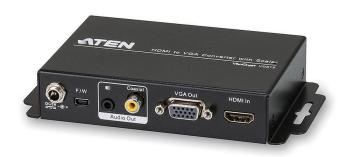

## HDMI to VGA Converter with Scaler

The VC812 HDMI to VGA converter with Scaler offers an easy and convenient way of converting HDMI input signals into analog video (VGA). The VC812 carries a high-performing scaling engine that converts the video resolution to give you the best image quality.

You can operate the VC812 via the built-in On-Screen Display (OSD), which can be controlled through accessible front panel pushbuttons.

## **Specification**

| Function               |                           |           |                  | VC812                             |
|------------------------|---------------------------|-----------|------------------|-----------------------------------|
| Connectors             | Input                     | HDMI In   |                  | 1 x HDMI Type A Female<br>(Black) |
|                        | Output                    | Video Out |                  | 1 x HDB-15 Female (Black)         |
|                        |                           | Digital   | Coaxial<br>Audio | 1 x RCA female<br>(Yellow)        |
|                        |                           | Analog    | Stereo<br>Audio  | 1 x mini stereo jack (Black)      |
|                        | Power                     |           |                  | 1 x DC Jack                       |
| Switches               | Firmware Upgrade          |           |                  | 1 x Dip Switch                    |
| LEDs                   | Power                     |           |                  | 1 (Red)                           |
|                        | On Line                   |           |                  | 1 (Green)                         |
| Video                  |                           |           |                  | 1920 x 1080                       |
| Power Consumption      |                           |           |                  | DC5V, 10W                         |
| Environment            | Operating Temp.           |           |                  | O~40°C                            |
|                        | Storage Temp.             |           |                  | -20~60°C                          |
|                        | Humidity                  |           |                  | 20~90% RH, Non-condensing         |
| Physical<br>Properties | Housing                   |           |                  | Metal                             |
|                        | Weight                    |           |                  | 0.29 kg                           |
|                        | Dimensions<br>(L x w x H) |           |                  | 11.00 x 8.30 x 2.80 cm            |